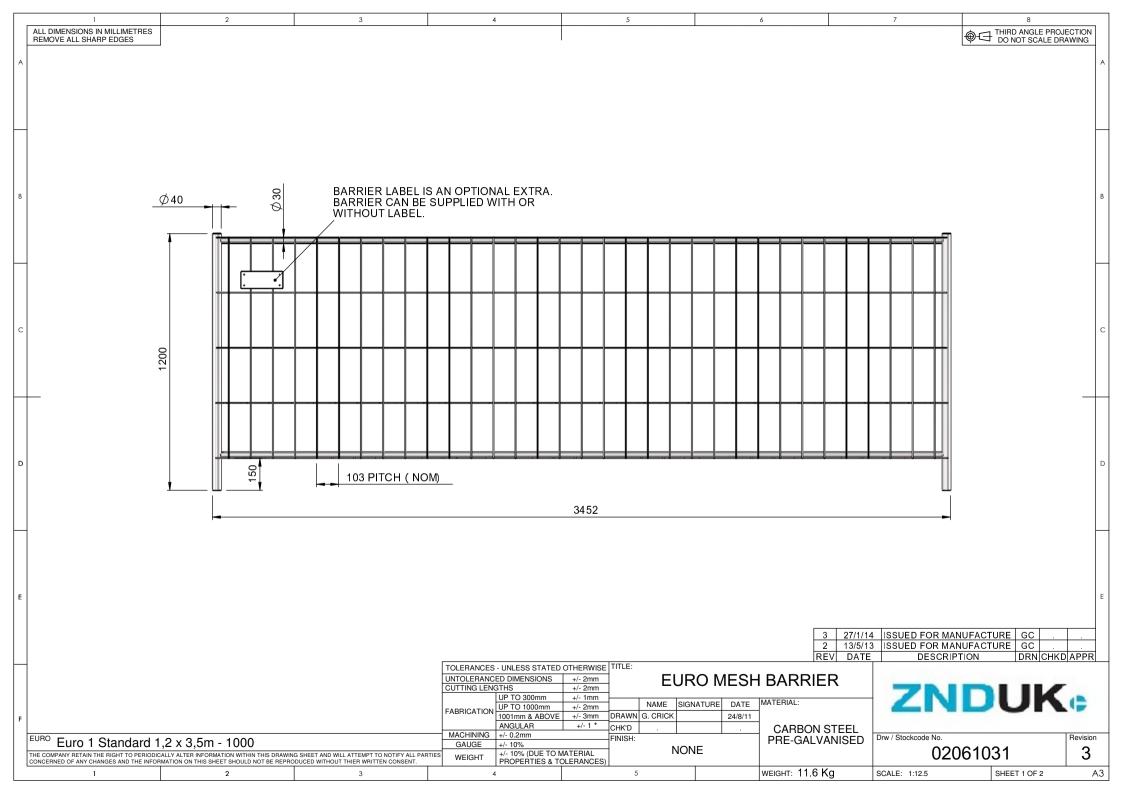

| 1 2<br>ALL DIMENSIONS IN MILLIMETRES<br>REMOVE ALL SHARP EDGES                                                                                                      | 3                                                                                        | 4                                                                        | 5                                                 | 6                            | 7                                     | 8<br>THIRD ANGLE PROJEC<br>DO NOT SCALE DRAV            |          |
|---------------------------------------------------------------------------------------------------------------------------------------------------------------------|------------------------------------------------------------------------------------------|--------------------------------------------------------------------------|---------------------------------------------------|------------------------------|---------------------------------------|---------------------------------------------------------|----------|
| A                                                                                                                                                                   |                                                                                          |                                                                          |                                                   |                              |                                       |                                                         | A        |
|                                                                                                                                                                     |                                                                                          |                                                                          |                                                   |                              |                                       |                                                         |          |
|                                                                                                                                                                     |                                                                                          |                                                                          |                                                   |                              |                                       | 4                                                       |          |
|                                                                                                                                                                     |                                                                                          |                                                                          |                                                   |                              |                                       |                                                         | В        |
| B S S S S S S S S S S S S S S S S S S S                                                                                                                             |                                                                                          |                                                                          |                                                   | +                            |                                       |                                                         |          |
| OUTSIDE OF                                                                                                                                                          |                                                                                          |                                                                          |                                                   |                              |                                       | CENTRE                                                  |          |
| 1200<br>SS OUT                                                                                                                                                      |                                                                                          |                                                                          |                                                   |                              |                                       | 2 TUBE                                                  |          |
| c ACROSS                                                                                                                                                            |                                                                                          |                                                                          |                                                   |                              |                                       | 1004 - 1                                                | с        |
| 1034                                                                                                                                                                |                                                                                          |                                                                          |                                                   |                              |                                       |                                                         | <u> </u> |
|                                                                                                                                                                     | 2                                                                                        |                                                                          | 3                                                 |                              |                                       |                                                         |          |
| D                                                                                                                                                                   | 4                                                                                        |                                                                          | +5<br>3452 -5                                     |                              |                                       |                                                         | D        |
|                                                                                                                                                                     |                                                                                          |                                                                          |                                                   |                              |                                       |                                                         |          |
| ⊢ ∽                                                                                                                                                                 |                                                                                          |                                                                          |                                                   |                              |                                       |                                                         |          |
| INTERNAL SEAM IN TUBES TO BE ON<br>OPPOSITE SIDE OF TUBE TO WHERE<br>THE MESH IS WELDED ON.                                                                         |                                                                                          |                                                                          |                                                   |                              |                                       |                                                         |          |
| AS SHOWN HERE.                                                                                                                                                      |                                                                                          |                                                                          |                                                   |                              |                                       |                                                         |          |
| 1 29066550 Ø40 x 1.2 TUBE<br>2 27552210 Ø30 x 1.2 TUBE<br>3 23051611 EURO V33 ( 3.5 x                                                                               | x 3383 Lg 2                                                                              | TOLERANCES - UNLESS STATED                                               |                                                   | RO MESH BARRI                | 2 13/5/13 ISSUED FOR<br>REV DATE DESC | MANUFACTURE GC<br>MANUFACTURE GC<br>CRIPTION DRN CHKD / | APPR     |
| 4 19551330 PLASTIC CAP INTE<br>5 0551631 LABEL                                                                                                                      | ERNAL 40mm 2                                                                             | UNTOLERANCED DIMENSIONS<br>CUTTING LENGTHS<br>UP TO 300mm<br>FABRICATION | +/- 2mm<br>+/- 2mm<br>+/- 1mm<br>+/- 2mm NAME SIG | FABRICATION   NATURE DATE    |                                       | DUK                                                     | ¢        |
| F EURO Euro 1 Standard 1,2 x 3,5m - 1000                                                                                                                            |                                                                                          | ANGULAR<br>MACHINING +/- 0.2mm<br>GAUGE +/- 10%                          | +/- 1 ° CHK'D FINISH:                             | 24/8/11<br>CARBON<br>PRE-GAL | N STEEL                               | p. F                                                    | Revision |
| THE COMPANY RETAIN THE RIGHT TO PERIODICALLY ALTER INFORMATION WITHIN THIS DRAWIN<br>CONCERNED OF ANY CHANGES AND THE INFORMATION ON THIS SHEET SHOULD NOT BE REPRO | IG SHEET AND WILL ATTEMPT TO NOTIFY ALL PARTIES<br>DOUCED WITHOUT THIER WRITTEN CONSENT. |                                                                          | IATERIAL NO                                       | NE<br>weight: 11.6           |                                       | 61031 - FAB                                             | <b>3</b> |