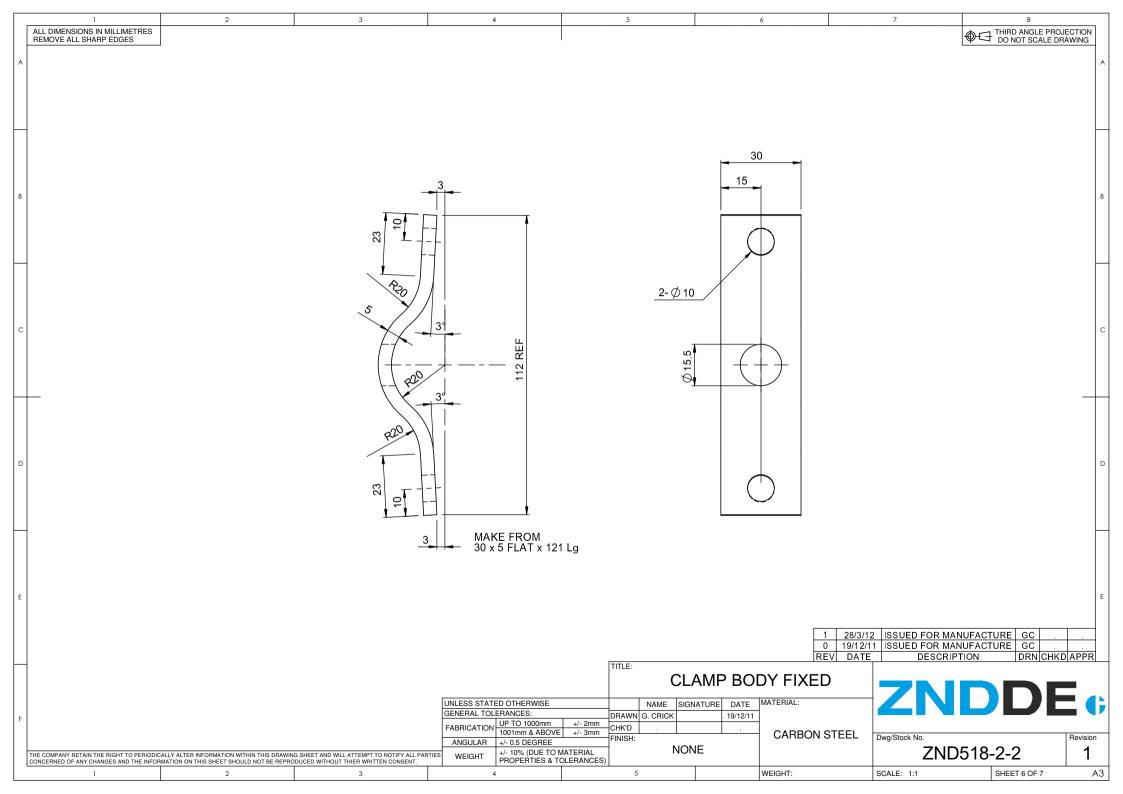

ALL DIMENSIONS IN MILLIMETRES REMOVE ALL SHARP EDGES THIRD ANGLE PROJECTION DO NOT SCALE DRAWING

| PART No. | DESCRIPTION                          | QTY                                                                                                                                      |
|----------|--------------------------------------|------------------------------------------------------------------------------------------------------------------------------------------|
| ZND518-1 | WHEEL                                | 1                                                                                                                                        |
| ZND518-2 | CLAMP                                | 1                                                                                                                                        |
|          | M8 x 30 Lg HEX HEAD SET SCREW - GALV | 2                                                                                                                                        |
|          | M8 PLAIN WASHER - GALV               | 2                                                                                                                                        |
|          | M8 LOCK NUT - GALV                   | 2                                                                                                                                        |
|          | M16 PLAIN WASHER - GALV              | 1                                                                                                                                        |
|          | M5 x 36 SPLIT PIN - GALV             | 1                                                                                                                                        |
|          |                                      | ZND518-1 WHEEL ZND518-2 CLAMP  M8 x 30 Lg HEX HEAD SET SCREW - GALV  M8 PLAIN WASHER - GALV  M8 LOCK NUT - GALV  M16 PLAIN WASHER - GALV |