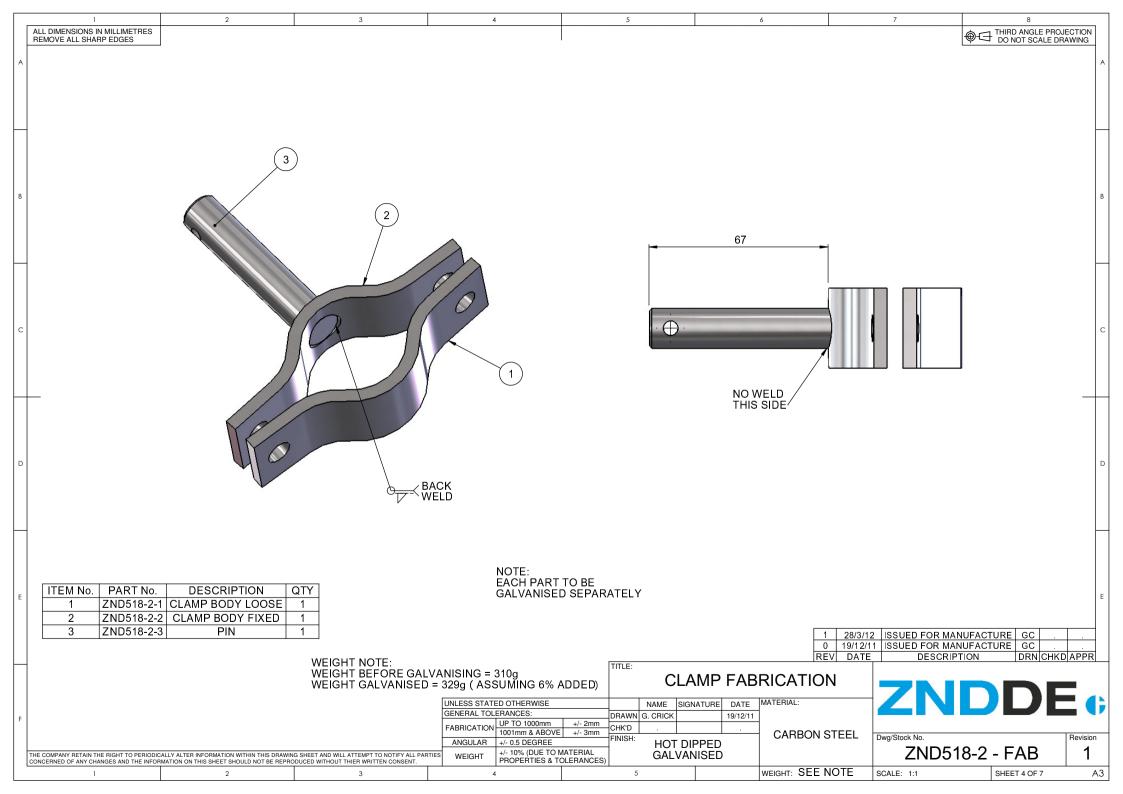

ALL DIMENSIONS IN MILLIMETRES REMOVE ALL SHARP EDGES THIRD ANGLE PROJECTION DO NOT SCALE DRAWING

| PART No. | DESCRIPTION                          | QTY                                                                                                                                      |
|----------|--------------------------------------|------------------------------------------------------------------------------------------------------------------------------------------|
| ZND518-1 | WHEEL                                | 1                                                                                                                                        |
| ZND518-2 | CLAMP                                | 1                                                                                                                                        |
|          | M8 x 30 Lg HEX HEAD SET SCREW - GALV | 2                                                                                                                                        |
|          | M8 PLAIN WASHER - GALV               | 2                                                                                                                                        |
|          | M8 LOCK NUT - GALV                   | 2                                                                                                                                        |
|          | M16 PLAIN WASHER - GALV              | 1                                                                                                                                        |
|          | M5 x 36 SPLIT PIN - GALV             | 1                                                                                                                                        |
|          |                                      | ZND518-1 WHEEL ZND518-2 CLAMP  M8 x 30 Lg HEX HEAD SET SCREW - GALV  M8 PLAIN WASHER - GALV  M8 LOCK NUT - GALV  M16 PLAIN WASHER - GALV |