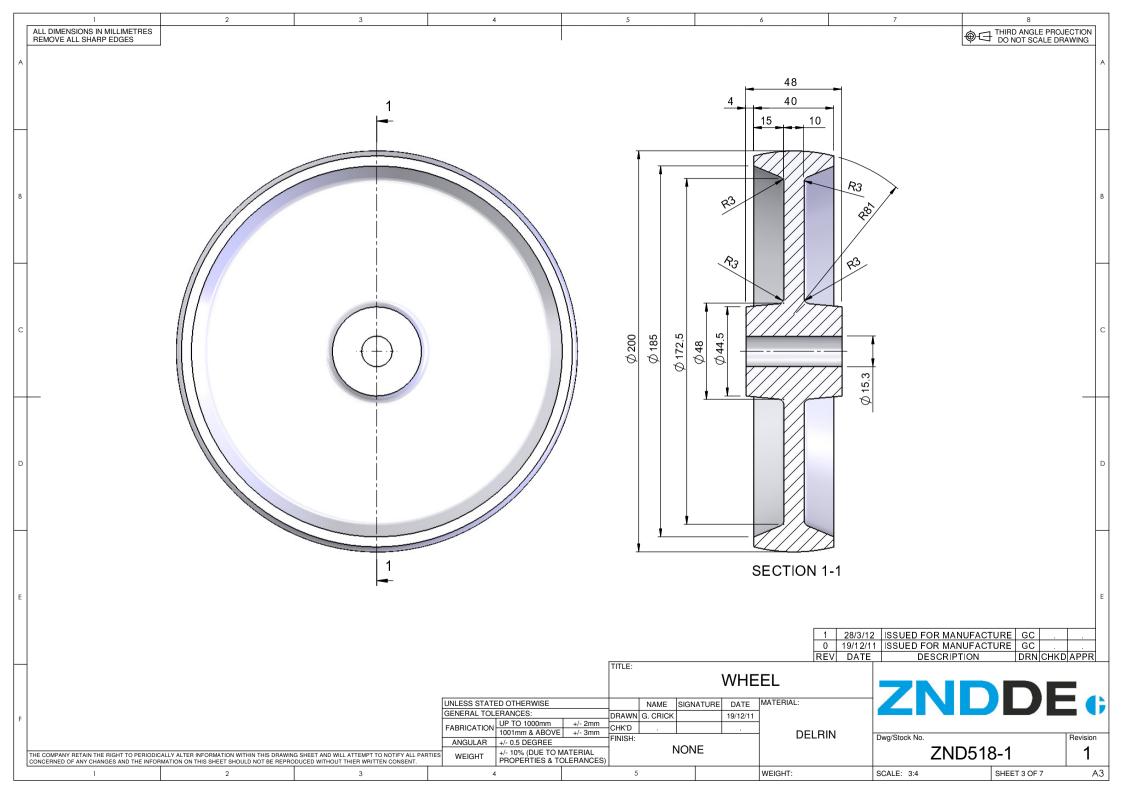

ALL DIMENSIONS IN MILLIMETRES REMOVE ALL SHARP EDGES THIRD ANGLE PROJECTION DO NOT SCALE DRAWING

| PART No. | DESCRIPTION                          | QTY                                                                                                                                      |
|----------|--------------------------------------|------------------------------------------------------------------------------------------------------------------------------------------|
| ZND518-1 | WHEEL                                | 1                                                                                                                                        |
| ZND518-2 | CLAMP                                | 1                                                                                                                                        |
|          | M8 x 30 Lg HEX HEAD SET SCREW - GALV | 2                                                                                                                                        |
|          | M8 PLAIN WASHER - GALV               | 2                                                                                                                                        |
|          | M8 LOCK NUT - GALV                   | 2                                                                                                                                        |
|          | M16 PLAIN WASHER - GALV              | 1                                                                                                                                        |
|          | M5 x 36 SPLIT PIN - GALV             | 1                                                                                                                                        |
|          |                                      | ZND518-1 WHEEL ZND518-2 CLAMP  M8 x 30 Lg HEX HEAD SET SCREW - GALV  M8 PLAIN WASHER - GALV  M8 LOCK NUT - GALV  M16 PLAIN WASHER - GALV |