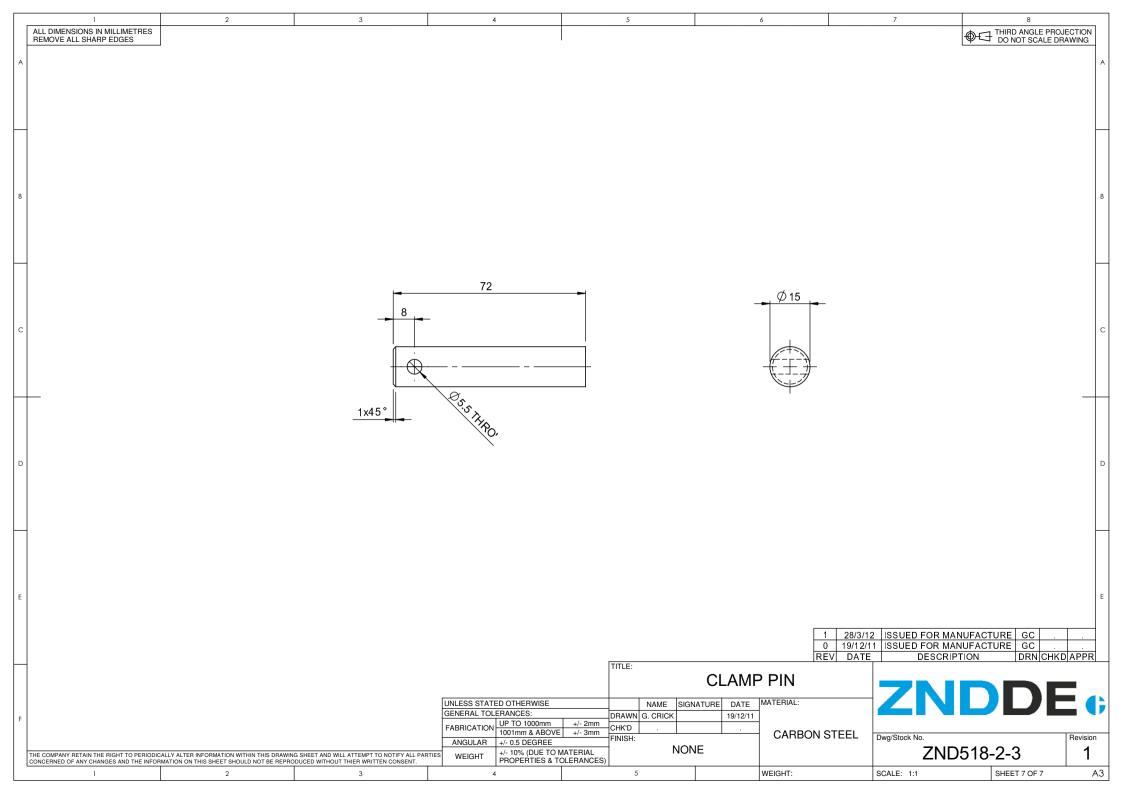

ALL DIMENSIONS IN MILLIMETRES REMOVE ALL SHARP EDGES THIRD ANGLE PROJECTION DO NOT SCALE DRAWING

| PART No. | DESCRIPTION                          | QTY                                                                                                                                      |
|----------|--------------------------------------|------------------------------------------------------------------------------------------------------------------------------------------|
| ZND518-1 | WHEEL                                | 1                                                                                                                                        |
| ZND518-2 | CLAMP                                | 1                                                                                                                                        |
|          | M8 x 30 Lg HEX HEAD SET SCREW - GALV | 2                                                                                                                                        |
|          | M8 PLAIN WASHER - GALV               | 2                                                                                                                                        |
|          | M8 LOCK NUT - GALV                   | 2                                                                                                                                        |
|          | M16 PLAIN WASHER - GALV              | 1                                                                                                                                        |
|          | M5 x 36 SPLIT PIN - GALV             | 1                                                                                                                                        |
|          |                                      | ZND518-1 WHEEL ZND518-2 CLAMP  M8 x 30 Lg HEX HEAD SET SCREW - GALV  M8 PLAIN WASHER - GALV  M8 LOCK NUT - GALV  M16 PLAIN WASHER - GALV |