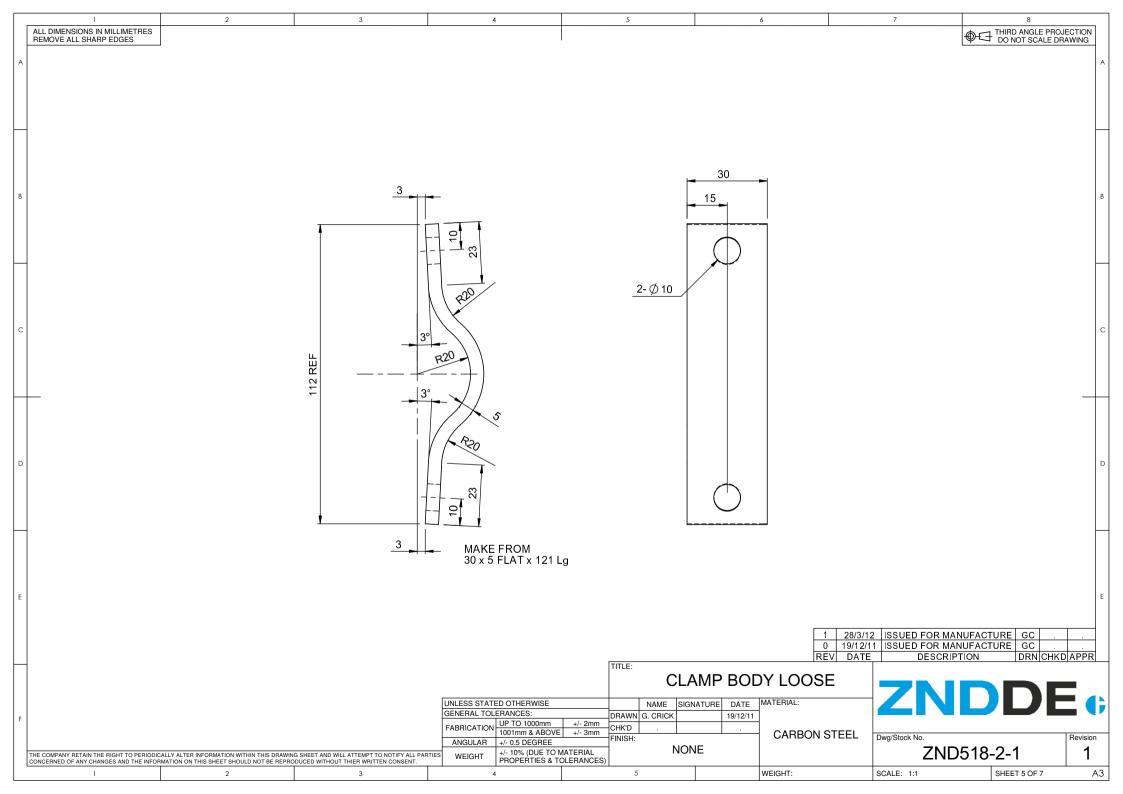

ALL DIMENSIONS IN MILLIMETRES REMOVE ALL SHARP EDGES THIRD ANGLE PROJECTION DO NOT SCALE DRAWING

| PART No. | DESCRIPTION                          | QTY                                                                                                                                      |
|----------|--------------------------------------|------------------------------------------------------------------------------------------------------------------------------------------|
| ZND518-1 | WHEEL                                | 1                                                                                                                                        |
| ZND518-2 | CLAMP                                | 1                                                                                                                                        |
|          | M8 x 30 Lg HEX HEAD SET SCREW - GALV | 2                                                                                                                                        |
|          | M8 PLAIN WASHER - GALV               | 2                                                                                                                                        |
|          | M8 LOCK NUT - GALV                   | 2                                                                                                                                        |
|          | M16 PLAIN WASHER - GALV              | 1                                                                                                                                        |
|          | M5 x 36 SPLIT PIN - GALV             | 1                                                                                                                                        |
|          |                                      | ZND518-1 WHEEL ZND518-2 CLAMP  M8 x 30 Lg HEX HEAD SET SCREW - GALV  M8 PLAIN WASHER - GALV  M8 LOCK NUT - GALV  M16 PLAIN WASHER - GALV |