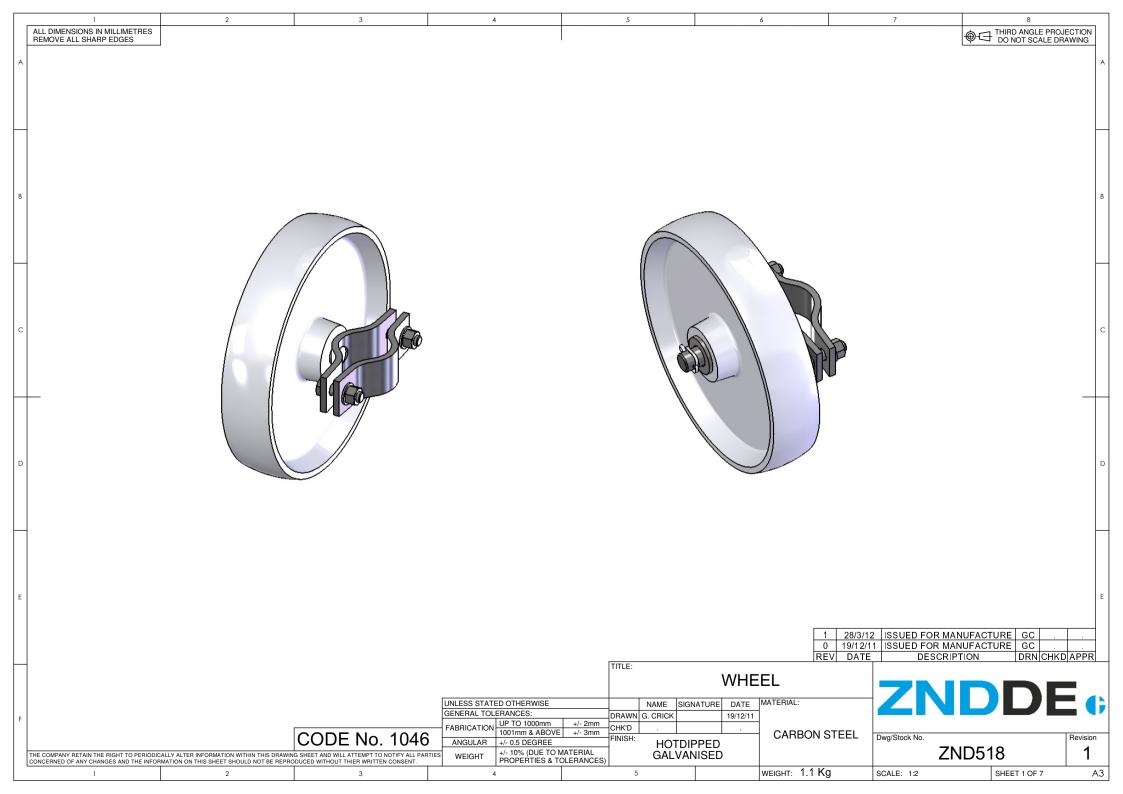

ALL DIMENSIONS IN MILLIMETRES REMOVE ALL SHARP EDGES THIRD ANGLE PROJECTION DO NOT SCALE DRAWING

| PART No. | DESCRIPTION                          | QTY                                                                                                                                      |
|----------|--------------------------------------|------------------------------------------------------------------------------------------------------------------------------------------|
| ZND518-1 | WHEEL                                | 1                                                                                                                                        |
| ZND518-2 | CLAMP                                | 1                                                                                                                                        |
|          | M8 x 30 Lg HEX HEAD SET SCREW - GALV | 2                                                                                                                                        |
|          | M8 PLAIN WASHER - GALV               | 2                                                                                                                                        |
|          | M8 LOCK NUT - GALV                   | 2                                                                                                                                        |
|          | M16 PLAIN WASHER - GALV              | 1                                                                                                                                        |
|          | M5 x 36 SPLIT PIN - GALV             | 1                                                                                                                                        |
|          |                                      | ZND518-1 WHEEL ZND518-2 CLAMP  M8 x 30 Lg HEX HEAD SET SCREW - GALV  M8 PLAIN WASHER - GALV  M8 LOCK NUT - GALV  M16 PLAIN WASHER - GALV |

| , | WHEEL ASSEMBLY |
|---|----------------|
|   |                |

|   | UNLESS STATED OTHERWISE |                                      |         |            | NAME                               | SIGNATURE | DATE     | MATERIAL:    |  |  |
|---|-------------------------|--------------------------------------|---------|------------|------------------------------------|-----------|----------|--------------|--|--|
|   | GENERAL TOL             | ERANCES:                             |         | DRAWN      | G. CRICK                           |           | 19/12/11 |              |  |  |
|   | FABRICATION             | UP TO 1000mm                         | +/- 2mm | CHK'D      |                                    |           |          |              |  |  |
|   | FABRICATION             | 1001mm & ABOVE                       | +/- 3mm | _          |                                    |           | •        | CARBON STEEL |  |  |
|   | ANGULAR                 | +/- 0.5 DEGREE                       |         | FINISH:    | " HOTDIPPED   S, ii 12 S 17 S 12 i |           |          |              |  |  |
| S | WEIGHT                  | +/- 10% (DUE TO M<br>PROPERTIES & TO |         | GALVANISED |                                    |           |          |              |  |  |

Z11

Dwg/Stock No.

ZND518 - GA

1 A3

Revision

3 4 5 WEIGHT: 1.1 Kg SCALE: 1:2 SHEET 2 OF 7