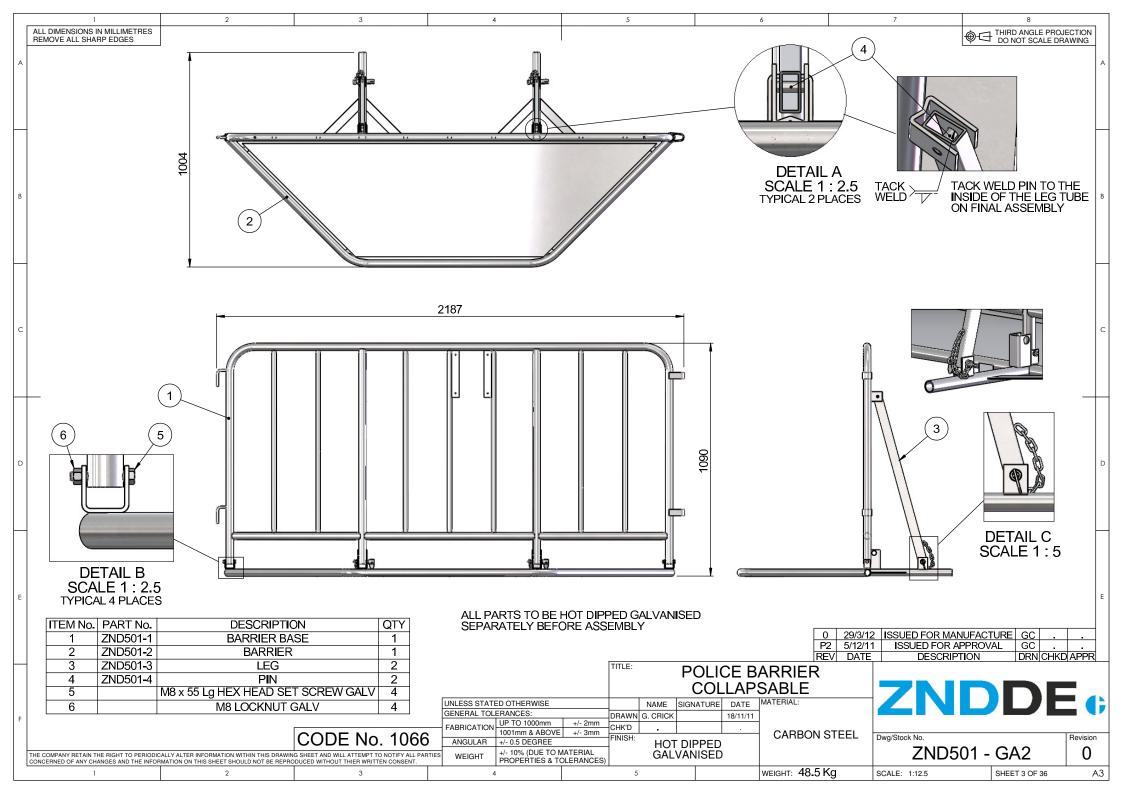

| _        |                                                                                 |                                                                                 |                                                                                            |                                                      |                            | -                     |                            |                        |           |
|----------|---------------------------------------------------------------------------------|---------------------------------------------------------------------------------|--------------------------------------------------------------------------------------------|------------------------------------------------------|----------------------------|-----------------------|----------------------------|------------------------|-----------|
|          | 1 ALL DIMENSIONS IN MILLIMETRES                                                 | 2                                                                               | 3                                                                                          | 4                                                    | 5                          | 6                     | 7                          | 8                      | ,         |
|          | ALL DIMENSIONS IN MILLIME I RES<br>REMOVE ALL SHARP EDGES                       |                                                                                 |                                                                                            |                                                      |                            |                       |                            | THIRD ANGLE PROJECTION |           |
|          |                                                                                 |                                                                                 |                                                                                            |                                                      |                            |                       |                            |                        |           |
| 1        |                                                                                 |                                                                                 |                                                                                            |                                                      |                            |                       |                            |                        |           |
|          |                                                                                 |                                                                                 |                                                                                            |                                                      |                            |                       |                            |                        |           |
|          |                                                                                 |                                                                                 |                                                                                            |                                                      |                            |                       |                            |                        |           |
|          |                                                                                 |                                                                                 |                                                                                            |                                                      |                            |                       |                            |                        |           |
| -        | _                                                                               |                                                                                 |                                                                                            |                                                      |                            |                       |                            |                        | $\vdash$  |
|          |                                                                                 |                                                                                 |                                                                                            |                                                      |                            |                       |                            |                        |           |
|          |                                                                                 |                                                                                 |                                                                                            |                                                      |                            |                       |                            |                        |           |
|          |                                                                                 |                                                                                 |                                                                                            |                                                      |                            |                       |                            |                        |           |
| E        |                                                                                 |                                                                                 |                                                                                            |                                                      |                            |                       |                            |                        | в         |
|          |                                                                                 |                                                                                 |                                                                                            |                                                      |                            |                       |                            |                        |           |
|          |                                                                                 |                                                                                 |                                                                                            | ~                                                    |                            |                       |                            |                        |           |
|          |                                                                                 |                                                                                 |                                                                                            |                                                      |                            |                       |                            |                        |           |
|          |                                                                                 |                                                                                 |                                                                                            |                                                      |                            |                       |                            |                        |           |
|          |                                                                                 |                                                                                 |                                                                                            |                                                      |                            |                       |                            |                        |           |
|          |                                                                                 |                                                                                 |                                                                                            |                                                      |                            |                       |                            |                        |           |
|          |                                                                                 |                                                                                 |                                                                                            |                                                      |                            |                       |                            |                        |           |
|          |                                                                                 |                                                                                 |                                                                                            |                                                      |                            |                       |                            |                        |           |
| 0        |                                                                                 |                                                                                 |                                                                                            |                                                      |                            |                       |                            |                        | C         |
|          |                                                                                 |                                                                                 | r IIIII                                                                                    |                                                      |                            |                       |                            |                        |           |
|          |                                                                                 |                                                                                 | U                                                                                          |                                                      |                            |                       |                            |                        |           |
|          |                                                                                 |                                                                                 |                                                                                            |                                                      |                            |                       |                            |                        |           |
|          |                                                                                 |                                                                                 |                                                                                            |                                                      |                            |                       |                            |                        | $\square$ |
|          |                                                                                 |                                                                                 |                                                                                            |                                                      |                            |                       |                            |                        |           |
|          |                                                                                 |                                                                                 |                                                                                            |                                                      |                            |                       |                            |                        |           |
|          |                                                                                 |                                                                                 |                                                                                            |                                                      |                            |                       |                            |                        |           |
|          |                                                                                 |                                                                                 |                                                                                            |                                                      |                            |                       |                            |                        | D         |
|          |                                                                                 |                                                                                 |                                                                                            |                                                      |                            |                       |                            |                        |           |
|          |                                                                                 |                                                                                 |                                                                                            |                                                      |                            |                       |                            |                        |           |
|          |                                                                                 |                                                                                 |                                                                                            |                                                      |                            |                       |                            |                        |           |
| $\vdash$ | 4                                                                               |                                                                                 |                                                                                            |                                                      | AL                         |                       |                            |                        | H         |
|          |                                                                                 |                                                                                 |                                                                                            |                                                      |                            |                       |                            |                        |           |
|          |                                                                                 |                                                                                 |                                                                                            |                                                      |                            |                       |                            |                        |           |
|          |                                                                                 |                                                                                 |                                                                                            |                                                      |                            |                       |                            |                        |           |
| E        |                                                                                 |                                                                                 |                                                                                            |                                                      |                            |                       |                            |                        | E         |
|          |                                                                                 |                                                                                 |                                                                                            |                                                      |                            |                       |                            |                        |           |
|          |                                                                                 |                                                                                 |                                                                                            |                                                      |                            | 0                     | 29/3/12 ISSUED FOR MAI     |                        |           |
|          |                                                                                 |                                                                                 |                                                                                            |                                                      |                            | P2                    | 2   5/12/11   ISSUED FOR A | PPROVAL   GC   .   .   |           |
|          | 4                                                                               |                                                                                 |                                                                                            |                                                      |                            |                       | V DATE DESCRIP             | TION   DRN CHKD APPR   | 4         |
|          |                                                                                 |                                                                                 |                                                                                            |                                                      |                            | OLICE BARRIER         |                            |                        |           |
|          |                                                                                 |                                                                                 |                                                                                            |                                                      |                            | COLLAPSABLE           |                            |                        |           |
|          |                                                                                 |                                                                                 |                                                                                            | UNLESS STATED OTHERWISE<br>GENERAL TOLERANCES:       | DRAWN G. CRICK             | IATURE DATE MATERIAL: |                            | DDE                    |           |
| F        |                                                                                 |                                                                                 |                                                                                            | EABBICATION UP TO 1000mm +                           | /- 2mm<br>/- 3mm<br>/- 3mm |                       |                            |                        |           |
|          |                                                                                 |                                                                                 | CODE No. 1066                                                                              | ANGULAR +/- 0.5 DEGREE                               |                            |                       | , v                        | Revision               |           |
|          | THE COMPANY RETAIN THE RIGHT TO PERIODIC CONCERNED OF ANY CHANGES AND THE INFOR | ALLY ALTER INFORMATION WITHIN THIS DRA<br>MATION ON THIS SHEET SHOULD NOT BE RE | WING SHEET AND WILL ATTEMPT TO NOTIFY ALL PARTI<br>PRODUCED WITHOUT THIER WRITTEN CONSENT. | ES WEIGHT +/- 10% (DUE TO MATE<br>PROPERTIES & TOLER | RIAL GALVAN                |                       |                            | ID501 0                |           |
|          | 1                                                                               | 2                                                                               | 3                                                                                          | 4                                                    | 5                          | WEIGHT: 48.5 K        | g SCALE: 1:7.5             | SHEET 1 OF 36          | A3        |
|          |                                                                                 |                                                                                 |                                                                                            |                                                      |                            |                       |                            |                        |           |