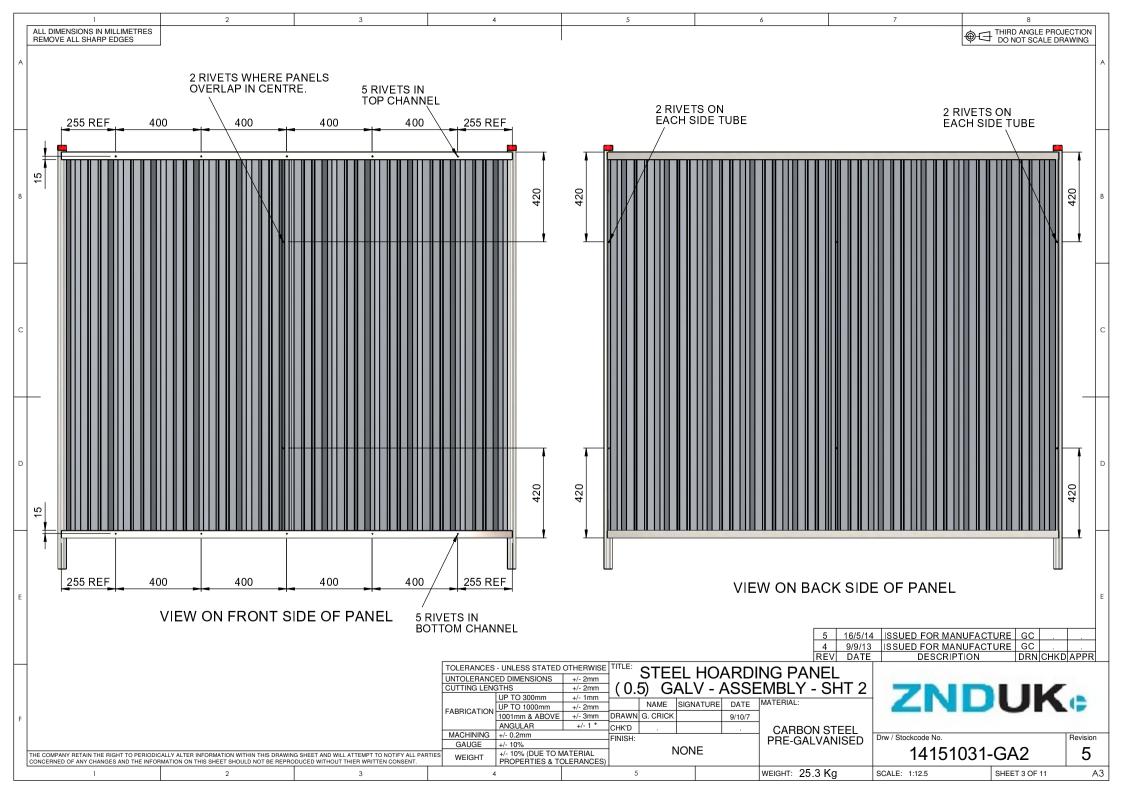

| Ē |                                        |                                                        |                                                                                         |                                                                     |                        | 1              |                           | 1                                          | ,        |
|---|----------------------------------------|--------------------------------------------------------|-----------------------------------------------------------------------------------------|---------------------------------------------------------------------|------------------------|----------------|---------------------------|--------------------------------------------|----------|
|   | ALL DIMENSIONS IN MILLIMETRES          | 2                                                      | 3                                                                                       | 4                                                                   | 5                      | 6              | 7                         | 8<br>THIRD ANGLE PROJI<br>DO NOT SCALE DR/ | ECTION   |
|   | REMOVE ALL SHARP EDGES                 |                                                        |                                                                                         | I                                                                   |                        |                |                           | O NOT SCALE DR                             | AWING    |
| / | <b>x</b>                               |                                                        |                                                                                         |                                                                     |                        |                |                           |                                            | А        |
|   |                                        |                                                        |                                                                                         |                                                                     |                        |                |                           |                                            |          |
|   |                                        |                                                        |                                                                                         |                                                                     |                        |                |                           |                                            |          |
|   |                                        |                                                        |                                                                                         |                                                                     |                        |                |                           |                                            |          |
|   | -                                      | T                                                      |                                                                                         |                                                                     |                        |                |                           |                                            |          |
|   |                                        |                                                        |                                                                                         |                                                                     |                        |                |                           |                                            |          |
|   |                                        |                                                        |                                                                                         |                                                                     |                        |                |                           |                                            |          |
| F |                                        |                                                        |                                                                                         |                                                                     |                        |                |                           |                                            | в        |
|   |                                        |                                                        |                                                                                         |                                                                     |                        |                |                           |                                            |          |
|   |                                        |                                                        |                                                                                         |                                                                     |                        |                |                           |                                            |          |
|   |                                        |                                                        |                                                                                         |                                                                     |                        |                |                           |                                            |          |
| ┝ | 4                                      |                                                        |                                                                                         |                                                                     |                        |                |                           |                                            | $\vdash$ |
|   |                                        |                                                        |                                                                                         |                                                                     |                        |                |                           |                                            |          |
|   |                                        |                                                        |                                                                                         |                                                                     |                        |                |                           |                                            |          |
|   |                                        |                                                        |                                                                                         |                                                                     |                        |                |                           |                                            |          |
| ( |                                        | g                                                      |                                                                                         |                                                                     |                        |                |                           |                                            | С        |
|   |                                        | 1980                                                   |                                                                                         |                                                                     |                        |                |                           |                                            |          |
|   |                                        |                                                        |                                                                                         |                                                                     |                        |                |                           |                                            |          |
|   |                                        |                                                        |                                                                                         |                                                                     |                        |                |                           |                                            |          |
|   |                                        |                                                        |                                                                                         |                                                                     |                        |                |                           |                                            |          |
|   |                                        |                                                        |                                                                                         |                                                                     |                        |                |                           |                                            |          |
|   |                                        |                                                        |                                                                                         |                                                                     |                        |                |                           |                                            |          |
| 1 |                                        |                                                        |                                                                                         |                                                                     |                        |                |                           |                                            | D        |
|   |                                        |                                                        |                                                                                         |                                                                     |                        |                |                           |                                            |          |
|   |                                        |                                                        |                                                                                         |                                                                     |                        |                |                           |                                            |          |
|   |                                        |                                                        |                                                                                         |                                                                     |                        |                |                           |                                            |          |
| ┢ | -                                      |                                                        |                                                                                         |                                                                     |                        |                |                           |                                            | $\vdash$ |
|   |                                        | •                                                      |                                                                                         |                                                                     |                        |                |                           |                                            |          |
|   |                                        |                                                        |                                                                                         |                                                                     |                        | 324            |                           |                                            |          |
|   |                                        |                                                        |                                                                                         | 214                                                                 | 0                      |                |                           |                                            |          |
| E |                                        |                                                        | -                                                                                       | ۲4                                                                  | •                      |                |                           |                                            | [ [      |
|   |                                        |                                                        |                                                                                         |                                                                     |                        |                |                           |                                            | ]        |
|   |                                        |                                                        |                                                                                         |                                                                     |                        | 5              | 9/9/13 ISSUED FOR MAN     | UFACTURE GC                                |          |
|   | 4                                      |                                                        |                                                                                         | TOLERANCES - UNLESS STATED                                          |                        |                | V DATE DESCRIPT           |                                            | APPR     |
|   |                                        |                                                        |                                                                                         | UNTOLERANCED DIMENSIONS<br>CUTTING LENGTHS                          | +/- 2mm SICCL          |                |                           |                                            | Ø.       |
|   |                                        |                                                        |                                                                                         | UP TO 300mm                                                         | +/- 2mm<br>+/- 1mm     | (0.5) GALV     | - 7N                      | DUK                                        | 12       |
| 6 |                                        |                                                        |                                                                                         | FABRICATION UP TO 1000mm<br>1001mm & ABOVE                          | +/- 3mm DRAWN G. CRICK | 8/10/7         |                           |                                            |          |
|   | EURO Zaun deschlossen                  | 2m 1101                                                |                                                                                         | ANGULAR<br>MACHINING +/- 0.2mm                                      | +/- 1 • CHK'D FINISH:  | CARBON S       | NISED Drw / Stockcode No. |                                            | Revision |
|   | Zuun geseniossen                       | ZIII - IIUI<br>ALLY ALTER INFORMATION WITHIN THIS DRAW | VING SHEET AND WILL ATTEMPT TO NOTIFY ALL PAP<br>RODUCED WITHOUT THIER WRITTEN CONSENT. | GAUGE +/- 10%<br>TTIES WEIGHT +/- 10% (DUE TO M.<br>PROPERTIES * TO |                        | NE             |                           | 51031                                      | 5        |
|   | CONCERNED OF ANY CHANGES AND THE INFOR | MATION ON THIS SHEET SHOULD NOT BE REP<br>2            | 3                                                                                       | 4 VEIGHT PROPERTIES & TO                                            | LERANCES)   5          | WEIGHT: 25.3 K |                           | SHEET 1 OF 11                              | A3       |
|   |                                        |                                                        | - 1                                                                                     | ı                                                                   |                        | · · ·          | 1                         | 1                                          |          |