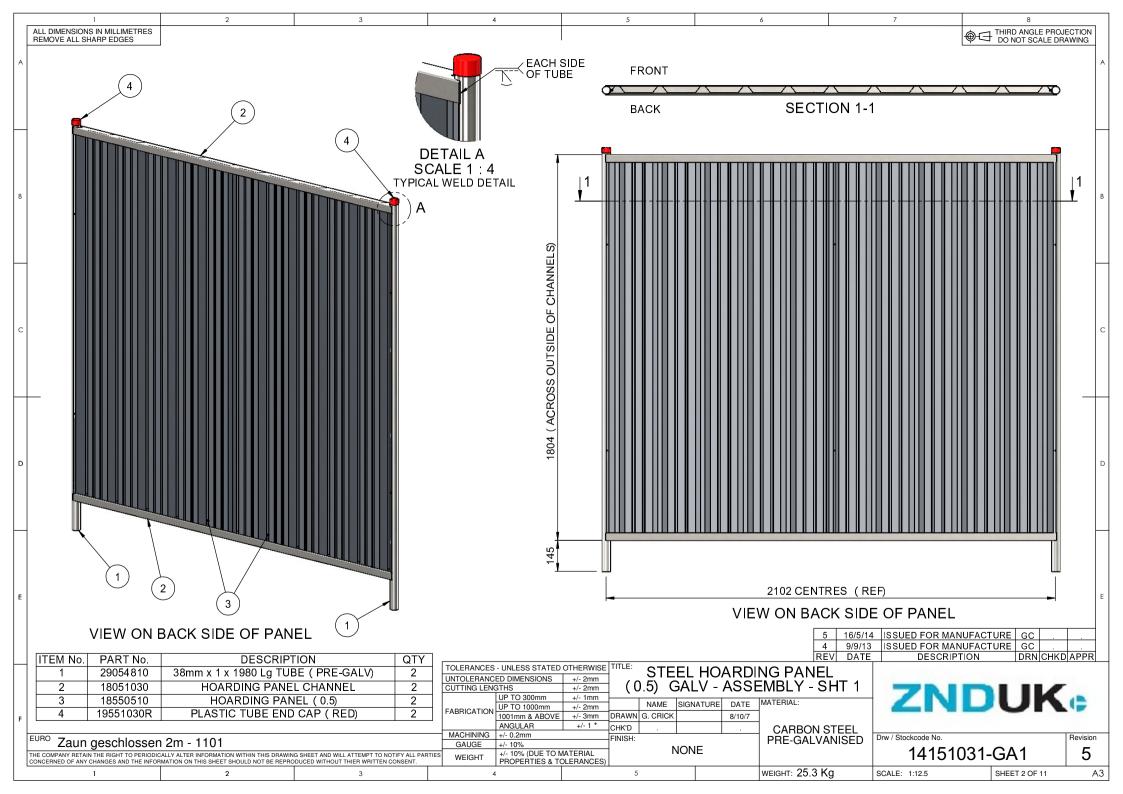

| Ē |                                        |                                                        |                                                                                         |                                                                     |                        | 1              |                           | 1                                          | ,        |
|---|----------------------------------------|--------------------------------------------------------|-----------------------------------------------------------------------------------------|---------------------------------------------------------------------|------------------------|----------------|---------------------------|--------------------------------------------|----------|
|   | ALL DIMENSIONS IN MILLIMETRES          | 2                                                      | 3                                                                                       | 4                                                                   | 5                      | 6              | 7                         | 8<br>THIRD ANGLE PROJI<br>DO NOT SCALE DR/ | ECTION   |
|   | REMOVE ALL SHARP EDGES                 |                                                        |                                                                                         | I                                                                   |                        |                |                           | O NOT SCALE DR                             | AWING    |
| / | <b>x</b>                               |                                                        |                                                                                         |                                                                     |                        |                |                           |                                            | А        |
|   |                                        |                                                        |                                                                                         |                                                                     |                        |                |                           |                                            |          |
|   |                                        |                                                        |                                                                                         |                                                                     |                        |                |                           |                                            |          |
|   |                                        |                                                        |                                                                                         |                                                                     |                        |                |                           |                                            |          |
|   | -                                      | T                                                      |                                                                                         |                                                                     |                        |                |                           |                                            |          |
|   |                                        |                                                        |                                                                                         |                                                                     |                        |                |                           |                                            |          |
|   |                                        |                                                        |                                                                                         |                                                                     |                        |                |                           |                                            |          |
| F |                                        |                                                        |                                                                                         |                                                                     |                        |                |                           |                                            | в        |
|   |                                        |                                                        |                                                                                         |                                                                     |                        |                |                           |                                            |          |
|   |                                        |                                                        |                                                                                         |                                                                     |                        |                |                           |                                            |          |
|   |                                        |                                                        |                                                                                         |                                                                     |                        |                |                           |                                            |          |
| ┝ | 4                                      |                                                        |                                                                                         |                                                                     |                        |                |                           |                                            | $\vdash$ |
|   |                                        |                                                        |                                                                                         |                                                                     |                        |                |                           |                                            |          |
|   |                                        |                                                        |                                                                                         |                                                                     |                        |                |                           |                                            |          |
|   |                                        |                                                        |                                                                                         |                                                                     |                        |                |                           |                                            |          |
| ( |                                        | g                                                      |                                                                                         |                                                                     |                        |                |                           |                                            | С        |
|   |                                        | 1980                                                   |                                                                                         |                                                                     |                        |                |                           |                                            |          |
|   |                                        |                                                        |                                                                                         |                                                                     |                        |                |                           |                                            |          |
|   |                                        |                                                        |                                                                                         |                                                                     |                        |                |                           |                                            |          |
|   |                                        |                                                        |                                                                                         |                                                                     |                        |                |                           |                                            |          |
|   |                                        |                                                        |                                                                                         |                                                                     |                        |                |                           |                                            |          |
|   |                                        |                                                        |                                                                                         |                                                                     |                        |                |                           |                                            |          |
| 1 |                                        |                                                        |                                                                                         |                                                                     |                        |                |                           |                                            | D        |
|   |                                        |                                                        |                                                                                         |                                                                     |                        |                |                           |                                            |          |
|   |                                        |                                                        |                                                                                         |                                                                     |                        |                |                           |                                            |          |
|   |                                        |                                                        |                                                                                         |                                                                     |                        |                |                           |                                            |          |
| ┢ | -                                      |                                                        |                                                                                         |                                                                     |                        |                |                           |                                            | $\vdash$ |
|   |                                        | •                                                      |                                                                                         |                                                                     |                        |                |                           |                                            |          |
|   |                                        |                                                        |                                                                                         |                                                                     |                        | 324            |                           |                                            |          |
|   |                                        |                                                        |                                                                                         | 214                                                                 | 0                      |                |                           |                                            |          |
| E |                                        |                                                        | -                                                                                       | ۲4                                                                  | •                      |                |                           |                                            | [ [      |
|   |                                        |                                                        |                                                                                         |                                                                     |                        |                |                           |                                            | ]        |
|   |                                        |                                                        |                                                                                         |                                                                     |                        | 5              | 9/9/13 ISSUED FOR MAN     | UFACTURE GC                                |          |
|   | 4                                      |                                                        |                                                                                         | TOLERANCES - UNLESS STATED                                          |                        |                | V DATE DESCRIPT           |                                            | APPR     |
|   |                                        |                                                        |                                                                                         | UNTOLERANCED DIMENSIONS<br>CUTTING LENGTHS                          | +/- 2mm SICCL          |                |                           |                                            | Ø.       |
|   |                                        |                                                        |                                                                                         | UP TO 300mm                                                         | +/- 2mm<br>+/- 1mm     | (0.5) GALV     | - 7N                      | DUK                                        | 12       |
| 6 |                                        |                                                        |                                                                                         | FABRICATION UP TO 1000mm<br>1001mm & ABOVE                          | +/- 3mm DRAWN G. CRICK | 8/10/7         |                           |                                            |          |
|   | EURO Zaun deschlossen                  | 2m 1101                                                |                                                                                         | ANGULAR<br>MACHINING +/- 0.2mm                                      | +/- 1 • CHK'D FINISH:  | CARBON S       | NISED Drw / Stockcode No. |                                            | Revision |
|   | Zuun geseniossen                       | ZIII - IIUI<br>ALLY ALTER INFORMATION WITHIN THIS DRAW | VING SHEET AND WILL ATTEMPT TO NOTIFY ALL PAP<br>RODUCED WITHOUT THIER WRITTEN CONSENT. | GAUGE +/- 10%<br>TTIES WEIGHT +/- 10% (DUE TO M.<br>PROPERTIES * TO |                        | NE             |                           | 51031                                      | 5        |
|   | CONCERNED OF ANY CHANGES AND THE INFOR | MATION ON THIS SHEET SHOULD NOT BE REP<br>2            | 3                                                                                       | 4 VEIGHT PROPERTIES & TO                                            | LERANCES)   5          | WEIGHT: 25.3 K |                           | SHEET 1 OF 11                              | A3       |
|   |                                        |                                                        | - 1                                                                                     | ı                                                                   |                        | · · ·          | 1                         | 1                                          |          |