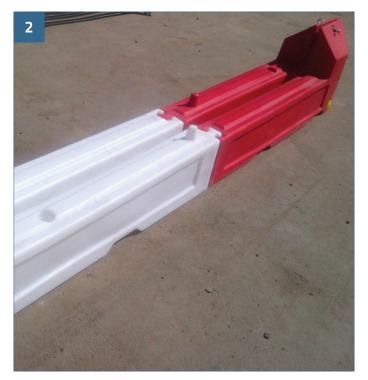

### THE INSTALLATION PROCESS

Place first barrier at starting point of intended line of installation.

Link the next barrier in place using the jigsaw connections.

Remove nut and bolt and insert the mesh panel as shown.