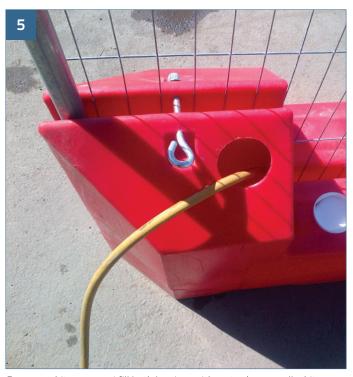

### THE INSTALLATION PROCESS

Place first barrier at starting point of intended line of installation.

Link the next barrier in place using the jigsaw connections.

Remove nut and bolt and insert the mesh panel as shown.

Replace nut and bolt and tighten to secure mesh panel (13NM).

Remove white caps and fill both barriers with water (ensure all white caps are replaced when full).

Repeat steps 1 to 5 along your intended installation line, connecting panels with couplers as shown and tighten (13NM).