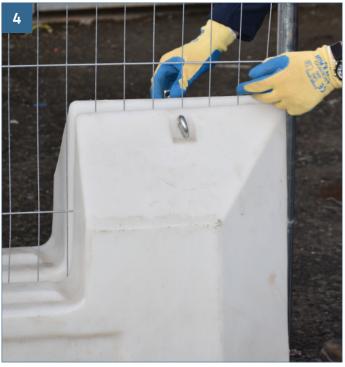

### THE INSTALLATION PROCESS

Place first barrier at starting point of intended line of installation.

Link the next barrier in place using the jigsaw connections.

Remove nut and bolt and insert the mesh panel as shown.

Replace nut and bolt and tighten to secure mesh panel (13NM).

Remove white caps and fill both barriers with water (ensure all white caps are replaced when full).

Repeat steps 1 to 5 along your intended installation line, connecting panels with couplers as shown and tighten (13NM).