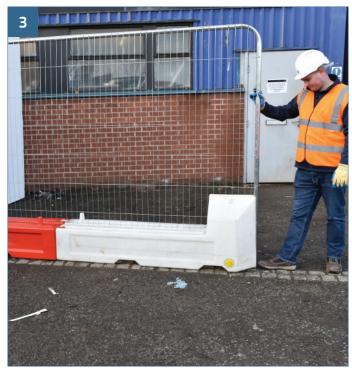

### THE INSTALLATION PROCESS

Place first barrier at starting point of intended line of installation.

Link the next barrier in place using the jigsaw connections.

Remove nut and bolt and insert the mesh panel as shown.