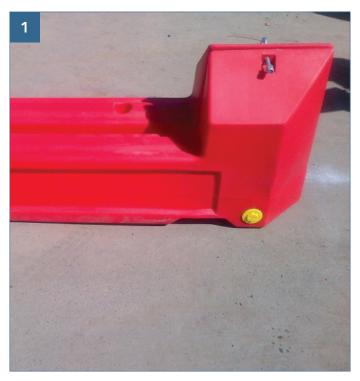

#### Version 8.1 August 2015 IMPORANT NOTICE

Prior to carrying out any installation you should refer to our website in order to confirm that this guide is current and still applicable

# BLOK N MESH

## Installation guide SLOT BLOK BARRIER

#### SAFE HANDLING PROCEDURE

Wherever possible, manual handling of the product should be avoided by the use of mechanical lifting equipment.

It is essential that every load is assessed prior to lifting to reduce the risk of injury.

All manual handling should be carried out in accordance with The Manual Handling Operations Regulations 1992 and later amendments.

#### COMPONENTS



Nut And Bolt





Slot Blok Barrier

Mesh Fence Panel

Coupler

### THE INSTALLATION PROCESS



Place first barrier at starting point of intended line of installation.



Link the next barrier in place using the jigsaw connections.



Remove nut and bolt and insert the mesh panel as shown.



Replace nut and bolt and tighten to secure mesh panel (13NM).



Remove white caps and fill both barriers with water (ensure all white caps are replaced when full).



Repeat steps 1 to 5 along your intended installation line, connecting panels with couplers as shown and tighten (13NM).

#### Important Notice

It is the client's responsibility to ensure that the installation is fully checked on a regular basis, particularly after high winds or severe weather conditions, paying particular attention to the security of fixings used within the installation.

### 0870 950 57 88

Email us at sales@b