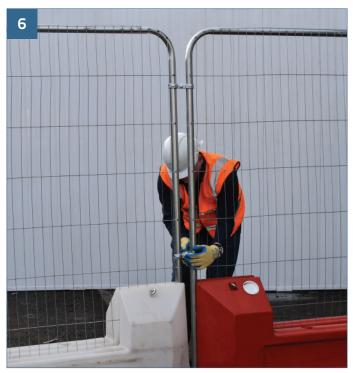

### THE INSTALLATION PROCESS

Place first barrier at starting point of intended line of installation.

Link the next barrier in place using the jigsaw connections.

Remove nut and bolt and insert the mesh panel as shown.

Replace nut and bolt and tighten to secure mesh panel (13NM).

Remove white caps and fill both barriers with water (ensure all white caps are replaced when full).

Repeat steps 1 to 5 along your intended installation line, connecting panels with couplers as shown and tighten (13NM).